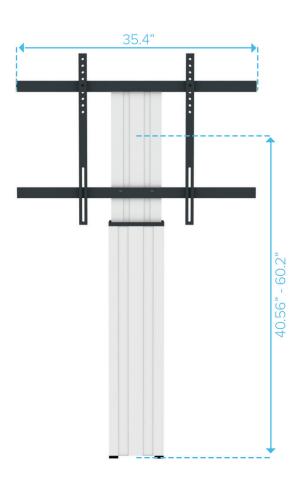

## ADJUSTABLE WALL MOUNT LIGHT PRODUCT FFATURES

- Motorized wall mount with actuator integrated in aluminum center column
- Designed for use with 55" 75" displays with max. VESA  $800 \times 600$
- Weight load capacity 275 lbs
- 20" height adjustment

- Display mount with 2 "Lock & Release" brackets
- Comes standard with 4 leveling feet and 2 wall mount brackets (standard wall distance 2.8")
- Blank anodized center column
- 3 year warranty

| PART NO.       | DESCRIPTION                                                                                | PACKING DIMENSIONS      | NET WEIGHT | GROSS WEIGHT |
|----------------|--------------------------------------------------------------------------------------------|-------------------------|------------|--------------|
| CTI-STAND-ADJL | Motorized Wall Mount Light -<br>Motorized Height Adjustment (for use<br>with up to 5075H+) | 51.97" × 10.63" × 8.66" | 51.2 lbs   | 61.3 lbs     |
|                |                                                                                            |                         | 51.2 lbs   | 61.3 lbs     |