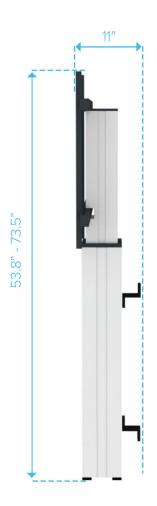

## ADJUSTABLE WALL MOUNT LIGHT PRODUCT FFATURES

- Motorized wall mount with actuator integrated in aluminum center column
- Designed for use with 55" 75" displays with max. VESA  $800 \times 600$
- Weight load capacity 275 lbs
- 20" height adjustment

- Display mount with 2 "Lock & Release" brackets
- Comes standard with 4 leveling feet and 2 wall mount brackets (standard wall distance 2.8")
- Blank anodized center column
- 3 year warranty

| PART NO.       | DESCRIPTION                                                                                | PACKING DIMENSIONS      | NET WEIGHT | GROSS WEIGHT |
|----------------|--------------------------------------------------------------------------------------------|-------------------------|------------|--------------|
| CTI-STAND-ADJL | Motorized Wall Mount Light -<br>Motorized Height Adjustment (for use<br>with up to 5075H+) | 51.97" × 10.63" × 8.66" | 51.2 lbs   | 61.3 lbs     |
|                |                                                                                            |                         | 51.2 lbs   | 61.3 lbs     |